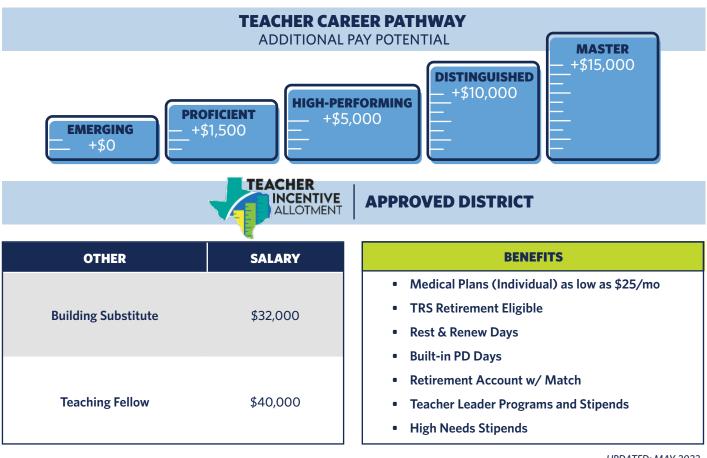

| \$61,125    | 21                  | \$68,750    |
| 6                   | \$61,550    | 22                  | \$69,250    |
| 7                   | \$61,975    | 23                  | \$69,750    |
| 8                   | \$62,400    | 24                  | \$70,250    |
| 9                   | \$62,825    | 25                  | \$70,750    |
| 10                  | \$63,250    | 26                  | \$71,250    |
| 11                  | \$63,750    | 27                  | \$71,750    |
| 12                  | \$64,250    | 28                  | \$72,250    |
| 13                  | \$64,750    | 29                  | \$72,750    |
| 14                  | \$65,250    | 30                  | \$73,250    |
| 15                  | \$65,750    |                     |             |



UPDATED: MAY 2023