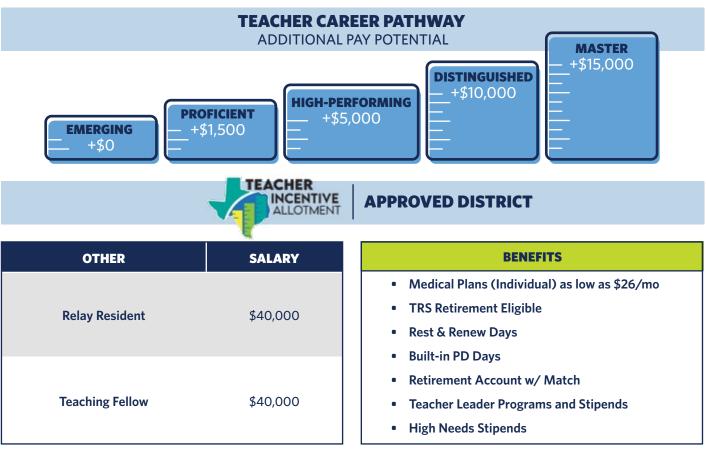

| \$62,900    | 21                  | \$70,700    |
| 6                   | \$63,200    | 22                  | \$71,200    |
| 7                   | \$63,700    | 23                  | \$71,700    |
| 8                   | \$64,200    | 24                  | \$72,200    |
| 9                   | \$64,700    | 25                  | \$72,700    |
| 10                  | \$65,200    | 26                  | \$73,200    |
| 11                  | \$65,700    | 27                  | \$73,700    |
| 12                  | \$66,200    | 28                  | \$74,200    |
| 13                  | \$66,700    | 29                  | \$74,700    |
| 14                  | \$67,200    | 30                  | \$75,200    |
| 15                  | \$67,700    |                     |             |



UPDATED: MAY 2024