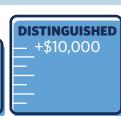

## **TEACHER CAREER PATHWAY**

**ADDITIONAL PAY POTENTIAL** 

EMERGING +\$0 **PROFICIENT**\_\_\_+\$1,500

HIGH-PERFORMING +\$5,000