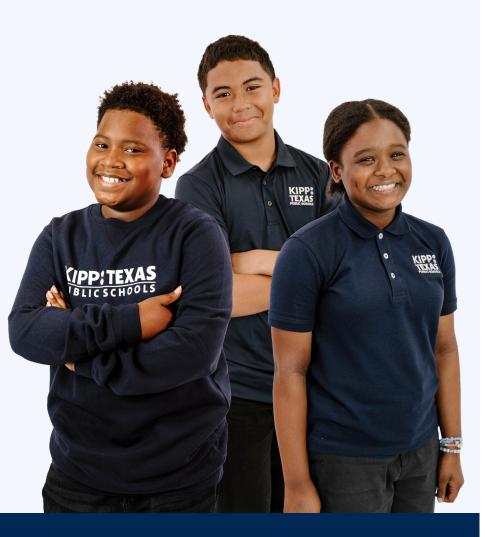

# KIPP Texas Public Schools POLOS AND SWEATSHIRTS

FOLOS AND SWEATSHIRT UNIFORMS

For 2025-2026 School Year

All primary school students are expected to wear a light blue KIPP Texas uniform shirt to school Monday - Thursday. Performance and pique polo options are available.

For the KIPP Texas dress code policy, visit *kipptexas.org/uniforms* 

FOLOS AND
SWEATSHIRT UNIFORMS

For 2025-2026 School Year

All middle school students are expected to wear a navy blue KIPP Texas uniform shirt to school Monday - Thursday. Performance and pique polo options are available.

For the KIPP Texas dress code policy, visit kipptexas.org/uniforms

FOLOS AND
SWEATSHIRT UNIFORMS

For 2025-2026 School Year

All secondary school students are expected to wear a KIPP Texas uniform shirt to school Monday - Thursday. Middle school students (grades 6-8) wear navy blue, and high school students (grades 9-12) wear grey. Performance and pique polo options are available.

FOLOS AND SWEATSHIRT UNIFORMS

For 2025-2026 School Year

All high school students are expected to wear a grey KIPP Texas uniform shirt to school Monday - Thursday. Performance and pique polo options are available.