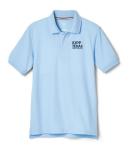

Below are the sizing and product options. Free shipping for Amazon Prime members and all orders over \$35.

**SHORT SLEEVE PIQUE POLO** 

60% cotton / 40% Polyester 3T, 4T, and Youth XS-XL; Adult S-4XL

SHORT SLEEVE PERFORMANCE POLO

Wicking Interlock 100% Polyester

> Youth XS-XL; Adult S-4XL

CREWNECK FLEECE SWEATSHIRT

3T, 4T, and Youth XS-XL; Adult S-4XL

View pricing and order on Amazon at bit.ly/KTXUniforms

Students should wear uniform shirts Monday - Thursday and school-specific spirit shirts are permitted on Fridays. Spirit shirts can be purchased on Amazon.