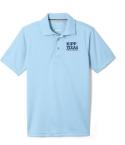

Below are the sizing and product options. Free shipping for Amazon Prime members and all orders over \$35.

**SHORT SLEEVE PIQUE POLO** 

60% cotton / 40% Polyester 3T, 4T, and Youth XS-XL; Adult S-4XL

SHORT SLEEVE PERFORMANCE POLO

Wicking Interlock 100% Polyester

> Youth XS-XL; Adult S-4XL

CREWNECK FLEECE SWEATSHIRT

3T, 4T, and Youth XS-XL; Adult S-4XL

View pricing and order on Amazon at bit.ly/KTXUniforms

Students should wear uniform shirts Monday - Thursday and school-specific spirit shirts are permitted on Fridays. Spirit shirts can be purchased on Amazon.