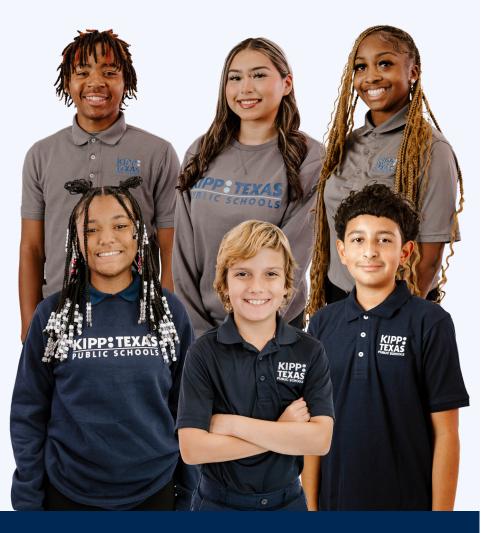

# KIPP Texas Public Schools POLOS AND SWEATSHIRTS

FOLOS AND SWEATSHIRT UNIFORMS

For 2025-2026 School Year

All primary school students are expected to wear a light blue KIPP Texas uniform shirt to school Monday - Thursday. Performance and pique polo options are available.

For the KIPP Texas dress code policy, visit *kipptexas.org/uniforms* 

FOLOS AND
SWEATSHIRT UNIFORMS

For 2025-2026 School Year

All middle school students are expected to wear a navy blue KIPP Texas uniform shirt to school Monday - Thursday. Performance and pique polo options are available.

For the KIPP Texas dress code policy, visit kipptexas.org/uniforms

FOLOS AND
SWEATSHIRT UNIFORMS

For 2025-2026 School Year

All secondary school students are expected to wear a KIPP Texas uniform shirt to school Monday - Thursday. Middle school students (grades 6-8) wear navy blue, and high school students (grades 9-12) wear grey. Performance and pique polo options are available.

FOLOS AND SWEATSHIRT UNIFORMS

For 2025-2026 School Year

All high school students are expected to wear a grey KIPP Texas uniform shirt to school Monday - Thursday. Performance and pique polo options are available.