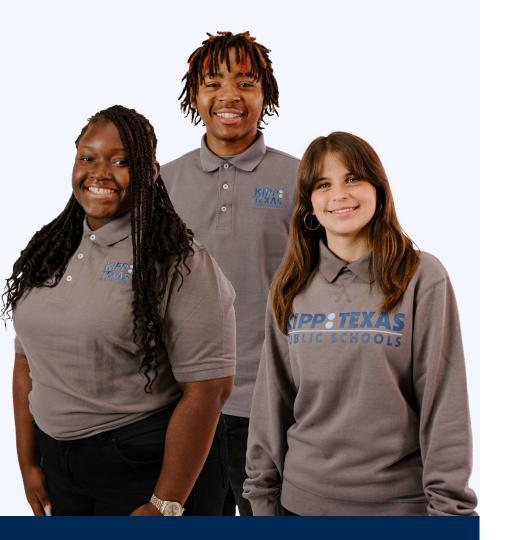

For the KIPP Texas dress code policy, visit kipptexas.org/uniforms

FOLOS AND
SWEATSHIRT UNIFORMS

For 2025-2026 School Year

All secondary school students are expected to wear a KIPP Texas uniform shirt to school Monday - Thursday. Middle school students (grades 6-8) wear navy blue, and high school students (grades 9-12) wear grey. Performance and pique polo options are available.

Below are the sizing and product options. Free shipping for Amazon Prime members and all orders over \$35.

SHORT SLEEVE PIQUE POLO 60% cotton / 40% Polyester Youth M-XXL; Adult S-4XI

Wicking Interlock 100% Polyester
Youth M-XXL; Adult S-4XL