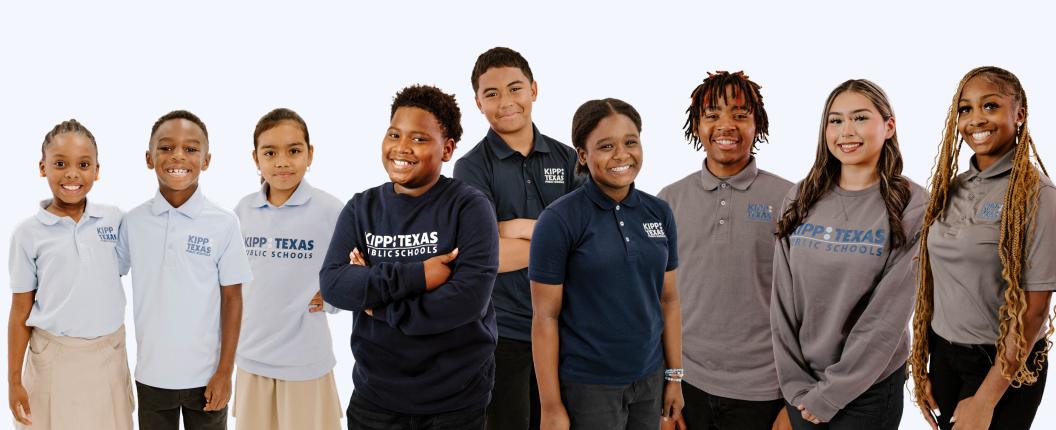

# KIPP Texas Public Schools POLOS AND SWEATSHIRTS

FOLOS AND SWEATSHIRT UNIFORMS

For 2025-2026 School Year

All primary school students are expected to wear a light blue KIPP Texas uniform shirt to school Monday - Thursday. Performance and pique polo options are available.

For the KIPP Texas dress code policy, visit *kipptexas.org/uniforms* 

FOLOS AND
SWEATSHIRT UNIFORMS

For 2025-2026 School Year

All middle school students are expected to wear a navy blue KIPP Texas uniform shirt to school Monday - Thursday. Performance and pique polo options are available.

For the KIPP Texas dress code policy, visit kipptexas.org/uniforms

FOLOS AND
SWEATSHIRT UNIFORMS

For 2025-2026 School Year

All secondary school students are expected to wear a KIPP Texas uniform shirt to school Monday - Thursday. Middle school students (grades 6-8) wear navy blue, and high school students (grades 9-12) wear grey. Performance and pique polo options are available.

FOLOS AND SWEATSHIRT UNIFORMS

For 2025-2026 School Year

All high school students are expected to wear a grey KIPP Texas uniform shirt to school Monday - Thursday. Performance and pique polo options are available.