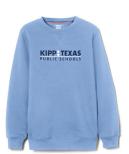

Below are the sizing and product options. Free shipping for Amazon Prime members and all orders over \$35.

**SHORT SLEEVE PIQUE POLO** 

60% cotton / 40% Polyester 3T, 4T, and Youth XS-XL; Adult S-4XL

SHORT SLEEVE PERFORMANCE POLO

Wicking Interlock 100% Polyester

> Youth XS-XL; Adult S-4XL

CREWNECK FLEECE SWEATSHIRT

3T, 4T, and Youth XS-XL; Adult S-4XL

View pricing and order on Amazon at bit.ly/KTXUniforms

Students should wear uniform shirts Monday - Thursday and school-specific spirit shirts are permitted on Fridays. Spirit shirts can be purchased on Amazon.