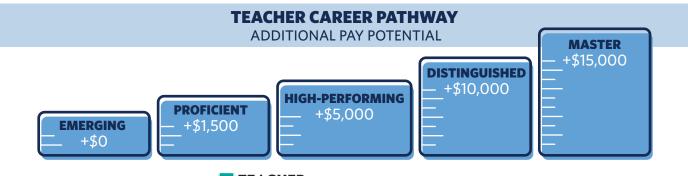

| \$61,500    | 21                  | \$70,300    |
| 6                   | \$62,000    | 22                  | \$70,900    |
| 7                   | \$62,500    | 23                  | \$71,500    |
| 8                   | \$63,000    | 24                  | \$72,100    |
| 9                   | \$63,500    | 25                  | \$72,700    |
| 10                  | \$64,000    | 26                  | \$73,300    |
| 11                  | \$64,500    | 27                  | \$73,900    |
| 12                  | \$65,000    | 28                  | \$74,500    |
| 13                  | \$65,500    | 29                  | \$75,100    |
| 14                  | \$66,100    | 30                  | \$75,700    |
| 15                  | \$66,700    | L                   |             |



TEACHER INCENTIVE ALLOTMENT

## **DISTRICT APPROVED**

|                                             | <b>E</b> |                                                                                                                                                                                                                                                                            |  |
|---------------------------------------------|----------|----------------------------------------------------------------------------------------------------------------------------------------------------------------------------------------------------------------------------------------------------------------------------|--|
| OTHER                                       | SALARY   | BENEFITS