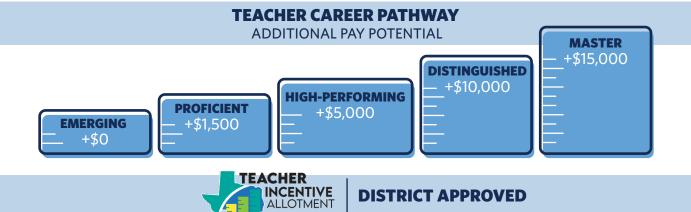

## **DISTRICT APPROVED**

| ALARY  | BENEFITS                                                         |
|--------|------------------------------------------------------------------|
| 32,000 | <ul> <li>Medical Plans (Individual) as low as \$25/mo</li> </ul> |
|        | TRS Retirement Eligible                                          |
| 38,000 | Rest & Renew Days                                                |
|        | Built-in PD Days                                                 |
| 35,000 | <ul> <li>Retirement Account w/ Match</li> </ul>                  |
|        | Teacher Leader Programs and Stipends                             |
| 40,000 | High Needs Stipends                                              |